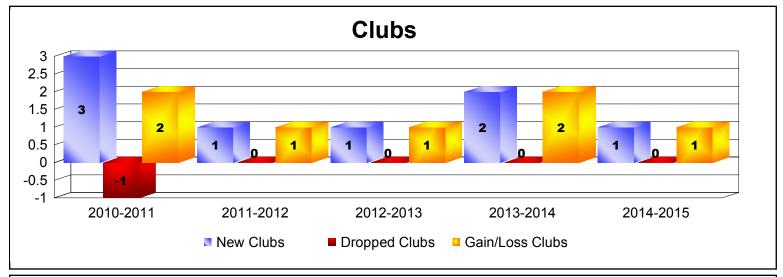

District 114 W

As of June 2015 Cumulative

| Year      | New<br>Clubs | Dropped<br>Clubs | Gain/<br>Loss<br>Clubs | New<br>Members | Charter<br>Members | Reinstate<br>Members | Transfer<br>Members | Total<br>Member<br>Added | Total<br>Members<br>Dropped | Gain/<br>Loss<br>Members |
|-----------|--------------|------------------|------------------------|----------------|--------------------|----------------------|---------------------|--------------------------|-----------------------------|--------------------------|
| 2010-2011 | 3            | -1               | 2                      | 172            | 82                 | 0                    | 0                   | 254                      | -101                        | 153                      |
| 2011-2012 | 1            | 0                | 1                      | 189            | 26                 | 1                    | 4                   | 220                      | -220                        | 0                        |
| 2012-2013 | 1            | 0                | 1                      | 130            | 37                 | 44                   | 13                  | 224                      | -168                        | 56                       |
| 2013-2014 | 2            | 0                | 2                      | 155            | 50                 | 4                    | 5                   | 214                      | -148                        | 66                       |
| 2014-2015 | 1            | 0                | 1                      | 75             | 21                 | 2                    | 3                   | 101                      | -114                        | -13                      |
| Average   | 2            | 0                | 1                      | 144            | 43                 | 10                   | 5                   | 203                      | -150                        | 52                       |