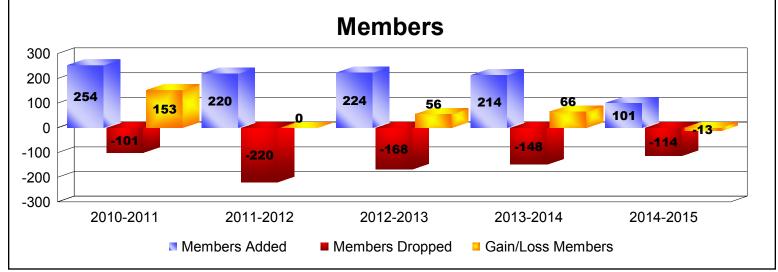

District 114 W

As of June 2015 Cumulative

| Year      | New<br>Clubs | Dropped<br>Clubs | Gain/<br>Loss<br>Clubs | New<br>Members | Charter<br>Members | Reinstate<br>Members | Transfer<br>Members | Total<br>Member<br>Added | Total<br>Members<br>Dropped | Gain/<br>Loss<br>Members |
|-----------|--------------|------------------|------------------------|----------------|--------------------|----------------------|---------------------|--------------------------|-----------------------------|--------------------------|
| 2010-2011 | 3            | -1               | 2                      | 172            | 82                 | 0                    | 0                   | 254                      | -101                        | 153                      |
| 2011-2012 | 1            | 0                | 1                      | 189            | 26                 | 1                    | 4                   | 220                      | -220                        | 0                        |
| 2012-2013 | 1            | 0                | 1                      | 130            | 37                 | 44                   | 13                  | 224                      | -168                        | 56                       |
| 2013-2014 | 2            | 0                | 2                      | 155            | 50                 | 4                    | 5                   | 214                      | -148                        | 66                       |
| 2014-2015 | 1            | 0                | 1                      | 75             | 21                 | 2                    | 3                   | 101                      | -114                        | -13                      |
| Average   | 2            | 0                | 1                      | 144            | 43                 | 10                   | 5                   | 203                      | -150                        | 52                       |